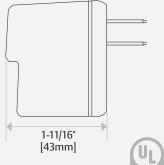

# **Dimensions**

| PART NUMBER | DESCRIPTION                         |
|-------------|-------------------------------------|
| PSP-12      | Power Supply Plug-In—12 VDC, 700 mA |
| PSP-24      | Power Supply Plug-In—24 VDC, 350 mA |