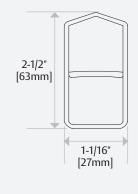

# **Dimensions**

| PART NUMBER | DESCRIPTION                         |
|-------------|-------------------------------------|
| PSP-12      | Power Supply Plug-In—12 VDC, 700 mA |
| PSP-24      | Power Supply Plug-In—24 VDC, 350 mA |